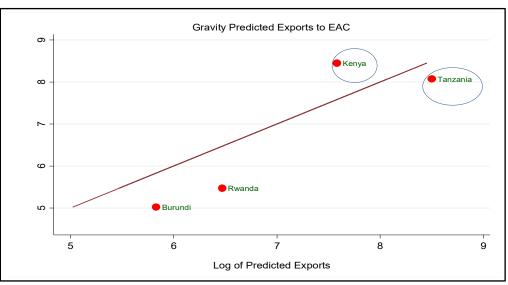

# **List of Figures**

| Figure 5. 1. Pakistan's exports Pattern with emerging and traditional Economies | 22 |
|---------------------------------------------------------------------------------|----|
| Figure 5. 2. India's exports Pattern with emerging and traditional Economies    | 23 |
| Figure 5. 3. Gravity Model Prediction for COMESA                                | 35 |
| Figure 5. 4. Export Potentials to SADC Economies                                |    |
| Figure 5. 5. Export Potentials to ECOWAS Economies                              |    |
| Figure 5. 6. Export Potentials to WAEMU Economies                               |    |
| Figure 5. 7. Export Potentials to CEMAC Economies                               |    |
| Figure 5. 8. Export Potentials to SACU Economies                                |    |
| Figure 5. 9. Export Potentials to EAC Economies                                 |    |
|                                                                                 |    |