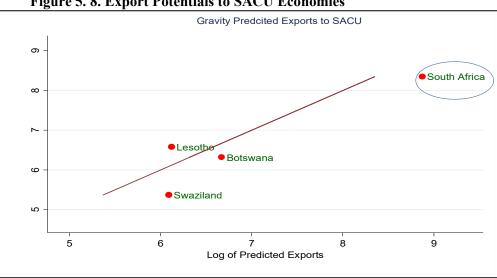

# **List of Figures**

| Figure 5. 1. Pakistan's exports Pattern with emerging and traditional Economies | 22 |
|---------------------------------------------------------------------------------|----|
| Figure 5. 2. India's exports Pattern with emerging and traditional Economies    | 23 |
| Figure 5. 3. Gravity Model Prediction for COMESA                                | 35 |
| Figure 5. 4. Export Potentials to SADC Economies                                |    |
| Figure 5. 5. Export Potentials to ECOWAS Economies                              |    |
| Figure 5. 6. Export Potentials to WAEMU Economies                               |    |
| Figure 5. 7. Export Potentials to CEMAC Economies                               |    |
| Figure 5. 8. Export Potentials to SACU Economies                                |    |
| Figure 5. 9. Export Potentials to EAC Economies                                 |    |
|                                                                                 |    |