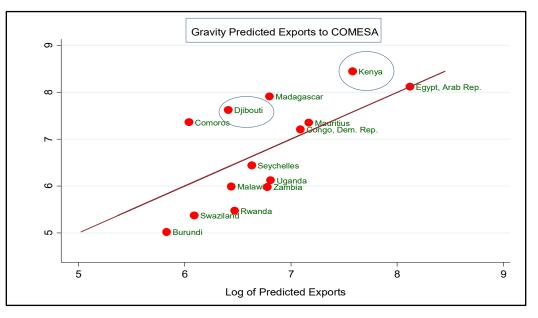

icates that Pakistan's current exports are above the gravity predicted exports.

The results indicate that Pakistan has high potential in the non-traditional African economies such as Equatorial G., Chad, Rwanda, Burkina Faso, Burundi, Zambia, Swaziland, Gabon and Mali etc. In addition, there are certain economies to whom, the gravity model does not predict potential exports. These include Congo D.R, Kenya, Mauritius, Tanzania and Djibouti etc.

The study classifies the sample of countries included in the gravity model into Economic Community Groups of the Africa region. Pakistan's exports potentials to each of the RTAs are presented through scatter charts separately for all RTAs.

# 5.2.10. Scatter Charts of Pakistan's Export Potentials to Africa Community Groups Scatter Chart for CMESA



Figure 5. 3. Gravity Model Prediction for COMESA

Note: Countries that lie below the diagonal line indicates that Pakistan has high potential exports to these economies and with whom Pakistan's trade agreement will have a beneficial outcome for Pakistan, while those that lie above the diagonal line indicate that Pakistan's actual exports is above the gravity predicted exports and thus there are no Pakistan's exports potential to these economies.

The above chart identifies a number of non-traditional trade partners' economies in COMESA regional group of Africa with significant Pakistan's exports potentials. The countries with potential exports include Burundi, Swaziland, Rwanda, Zambia and Malawi etc. This indicates that Pakistan has significant potentials for export market diversificati