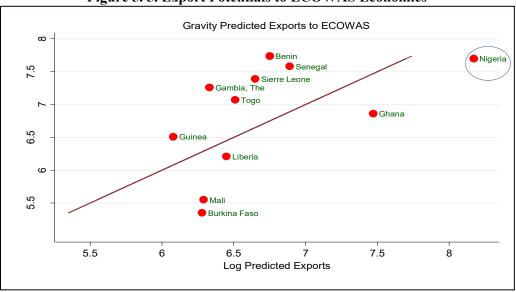

# **List of Figures**

| Figure 5. 1. Pakistan's exports Pattern with emerging and traditional Economies | 22 |
|---------------------------------------------------------------------------------|----|
| Figure 5. 2. India's exports Pattern with emerging and traditional Economies    | 23 |
| Figure 5. 3. Gravity Model Prediction for COMESA                                | 35 |
| Figure 5. 4. Export Potentials to SADC Economies                                |    |
| Figure 5. 5. Export Potentials to ECOWAS Economies                              |    |
| Figure 5. 6. Export Potentials to WAEMU Economies                               |    |
| Figure 5. 7. Export Potentials to CEMAC Economies                               |    |
| Figure 5. 8. Export Potentials to SACU Economies                                |    |
| Figure 5. 9. Export Potentials to EAC Economies                                 |    |
|                                                                                 |    |