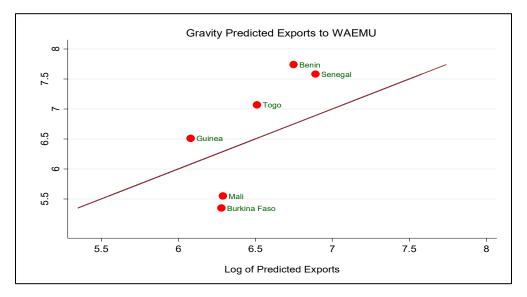

# **List of Figures**

| Figure 5. 1. Pakistan's exports Pattern with emerging and traditional Economies | 22 |
|---------------------------------------------------------------------------------|----|
| Figure 5. 2. India's exports Pattern with emerging and traditional Economies    | 23 |
| Figure 5. 3. Gravity Model Prediction for COMESA                                | 35 |
| Figure 5. 4. Export Potentials to SADC Economies                                |    |
| Figure 5. 5. Export Potentials to ECOWAS Economies                              |    |
| Figure 5. 6. Export Potentials to WAEMU Economies                               |    |
| Figure 5. 7. Export Potentials to CEMAC Economies                               |    |
| Figure 5. 8. Export Potentials to SACU Economies                                |    |
| Figure 5. 9. Export Potentials to EAC Economies                                 |    |
|                                                                                 |    |

#### 5.1.2.7. Export potentials to WAEMU Economies

The study identifies more than 900 HS 6 lines with potential exports to WAEMU economies. Top HS 6 products with potential exports to WAEMU include, semi-milled or wholly milled rice, whether or not polished or glazed, cane or beet sugar and chemically pure sucrose, Portland cement, medium oils and preparations, petroleum oils and oils obtained from bituminous minerals, wheat or muslin flour and medicaments consisting of mixed or unmixed products. The shortlisted HS 6 lines are aggregated into 84 sectors, the detail of which is given in **ANNEX – 9**.

Pakistan's top exports sectors with potential exports to WAEMU economies include cereals, fish and crustaceans (14 lines HS 6), salt and Sulphur (18 lines), sugar and sugar confectionary (7 lines) and Other made-up textile articles; sets (38 lines).