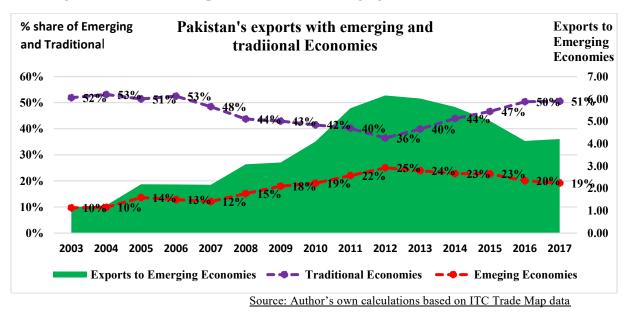

hly 9 percent and then Afghanistan absorbing around 8 percent of Pakistan's total exports during the same period<sup>1</sup>. In addition, Pakistan is still heavily relying on traditional markets – European Union and United States as the export market destination.

As revealed, Pakistan could hardly increase share of exports to the emerging economies (China, India, Afghanistan and ASEAN) from 10 % to 19 % during the span of 14 years (2003-2017). It is also revealed by the above Figure that Pakistan's aggregate exports to emerging economies declined from over 6 billion US \$ during 2012 to 4 billion US \$ in 2017. In contrast, US and EU have been constantly Pakistan's main export destination.

<sup>&</sup>lt;sup>1</sup>http://www.trademap.org/Country\_SelProductCountry\_TS.aspx?nvpm=1|586



Figure 5. 1. Pakistan's exports Pattern with emerging and traditional Economies

On the other hand, India exports to emerging economies (China, Afghanistan, Bangladesh and ASEAN) increased from less than 10 billion US \$ in 2001 (11 % of global exports) to 55 billion US \$ in 2017 (27 % of all exports). In contrast, its share of exports to traditional economies (US and EU) declined from 42 % to 35 % during the same above period. This indicates that Indian has successfully diversified exports market towards new emerging economies (having same consumption pattern and high product complementarity) away from the traditional partners (dealing with traditional product).

The above discussion indicates that Pakistan has constantly been relying on traditional export markets such as Europe and Un