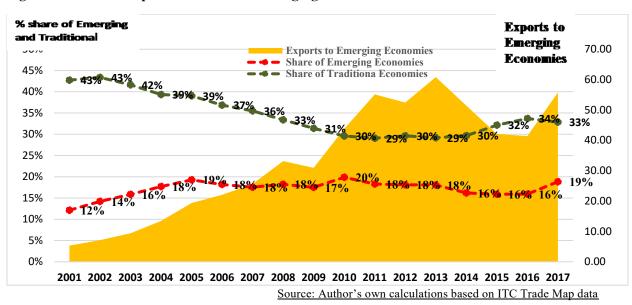

g with traditional product).

The above discussion indicates that Pakistan has constantly been relying on traditional export markets such as Europe and United States as major exports destination regions. Pakistan's pace of diversifying exports markets towards emerging markets is quite slow.

In contrast, global trade of the competitors' economies such India and Bangladesh to the traditional market has been decreasing over the years, however, trade with the emerging economies is increasing. This indicates that the exports market diversification along with transition of exports destination away from traditional markets towards emerging economies significantly contributed to exports performance of the competitors' economies – India, Bangladesh and emerging economies of the Africa continent.



Figure 5. 2. India's exports Pattern with emerging and traditional Economies

Besides market diversification, market transition and broadening of exports base as a source of exports enhancement, exports performance is also subject to the available productive capacity and more importantly to the trade potentials. Trade agreements and negotiations may be more beneficial if they are concluded with economies with large markets and product complementarity and integration.

The poor exports performance and rising trade deficit have many adverse macroeconomic implications. This have been a challenge for the government and policy makers. Currently, the ministry of commerce (MOC) is working from a number of dimensions in different perspectives to overcome the poor trade performance and the result