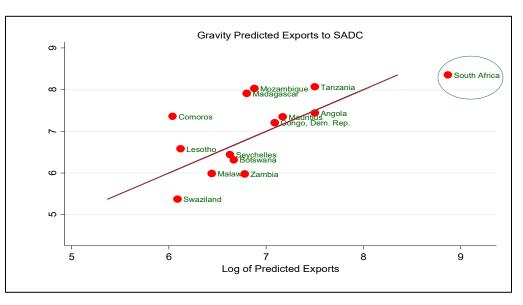

number of non-traditional trade partners' economies in COMESA regional group of Africa with significant Pakistan's exports potentials. The countries with potential exports include Burundi, Swaziland, Rwanda, Zambia and Malawi etc. This indicates that Pakistan has significant potentials for export market diversification in the Africa region. In addition, the gravity model predicts no potential trade with some of Pakistan's important trade partners such as Kenya and Djibouti etc.

# **Scatter Chart for SADC Economies**

Pakistan's exports potential to SADC economies are presented in the following Chart. As indicated, the study identifies certain economies with potential exports in the SADC region. The countries with potential exports include Swaziland, Malawi, Zambia, Botswana and Angola.



Figure 5. 4. Export Potentials to SADC Economies

# **Scatter Plots for Export Potentials to ECOWAS Economies**

The study identifies 5 economies with significant Pakistan's exports potential in the ECOWAS economic community group. These include Ghana, Liberia, Mali, Nigeria and Burkina Faso. Additionally, the gravity model does not predict potential exports to other economies of ECOWAS.



Figure 5. 5. Export Potentials to ECOWAS Economies

### Scatter Plots of Potential Exports for WAEMU Economies

Pakistan's export potentials to WAEMU economies are depicted in the following Chart. Out of 7 WAEMU members in the Chart, only two – Mali and Burkina Faso appear to be with significant Pakistan's exports potentials to these economies. The gravity model suggests that rest of the WAEMU members