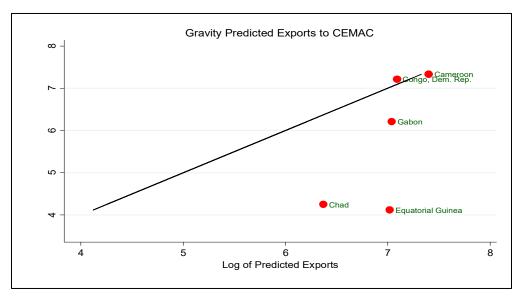

# **List of Figures**

| Figure 5. 1. Pakistan's exports Pattern with emerging and traditional Economies | 22 |
|---------------------------------------------------------------------------------|----|
| Figure 5. 2. India's exports Pattern with emerging and traditional Economies    | 23 |
| Figure 5. 3. Gravity Model Prediction for COMESA                                | 35 |
| Figure 5. 4. Export Potentials to SADC Economies                                |    |
| Figure 5. 5. Export Potentials to ECOWAS Economies                              |    |
| Figure 5. 6. Export Potentials to WAEMU Economies                               |    |
| Figure 5. 7. Export Potentials to CEMAC Economies                               |    |
| Figure 5. 8. Export Potentials to SACU Economies                                |    |
| Figure 5. 9. Export Potentials to EAC Economies                                 |    |
|                                                                                 |    |

# **5.1.2.1. Exports Potentials to CEMAC**

This study identifies 884 Pakistan exports products (HS 6) with potential exports to CEMAC region. The shortlisted HS 6 products with potential exports are aggregated into 80 sectors. The sectoral exports potential for CEMAC economies are given in **ANNEX – 3**. The top export sector in terms of value of potential exports is cereal (rice) followed by salt; sulphur; earths and stone; plastering – including 19 products at HS 6. The next top exports sector with potential exports to CEMAC economies is 'other made-up textile articles; sets; worn clothing' – including 41 HS 6 lines of potential exports. Further detail of Pakistan's top sectoral potential exports is depicted in the following Table.

As evident from the above Table, the largest exports potentials of Pakistan to CEMAC is other made up textile articles (bed lines, toilet lines and kitchen lines, bed lines of textile materials, floor cloths etc.), sugar and sugar confectionary (cane or beat sugar, sugar confectionary, shewing gum and Glucose in solid form and glucose syrup) and cereals – including wholly and semi milled rice, broken rice, maize and wheat etc.